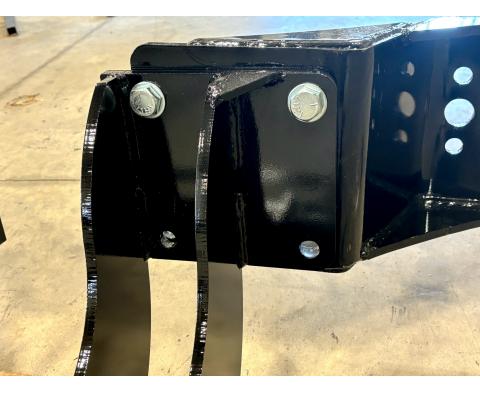

600 gal tank installation video: <u>https://</u> youtu.be/t4pqyYiT-Y0 Step 1: Attach the Z-plates to the bracket with 8 - 7/8" x 3" bolts, with washers and nuts. Repeat for the other bracket.

Step 3: Attach this to outside of track frame (see picture below). Use 20mm by 90m bolts to mount this to frame.