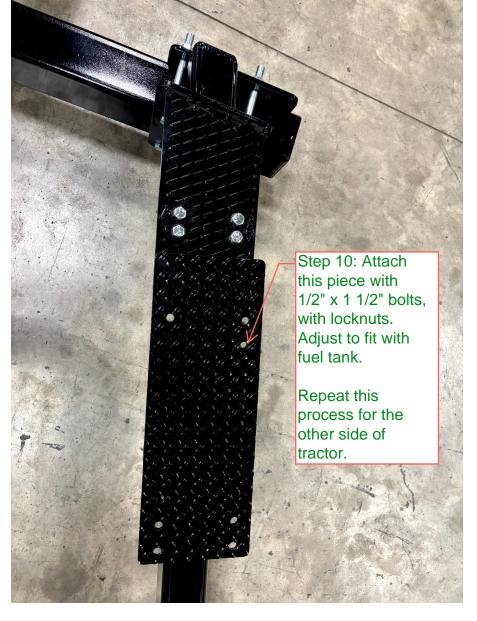

structions**









Step 6: Align the tubing and tighten the 5" x 7" steel brackets together with step plate. Attach with 4 - 3/4" x 8 1/2" bolts, with 8 washers, and 4 nuts. See next picture.

Step 7: Attach tank frame to these plates with 8 - 7/8" x 3" bolts, washers, and nuts. Bolt tanks to frame with 1/2" x 2 3/4" bolts, with washers and nuts.

Step 9: Mount 400 or 500 gallon tanks here. 600 gallon tanks will also be installed here with additional steps outlined in videos linked below (Note: videos are for demonstration and do not have sound)

600 gal bracket assembly video: https://youtu.be/CuXZ4bd9fXU

600 gal tank installation video: https://youtu.be/t4pqyYiT-Y0

Step 8: Attach step to bracket with 1/2" x 1 1/2" bolts, with locknuts. Step only goes on the door side of tractor.





Page 7 of 7