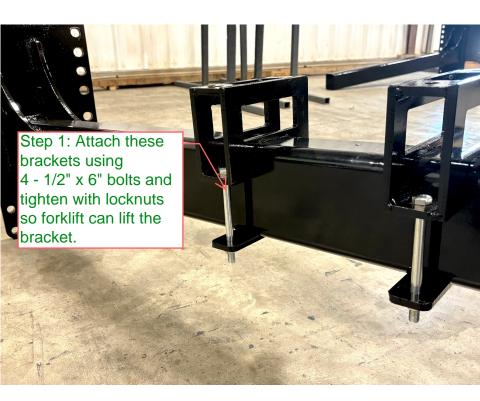

## **8RX Installation Instructions**

Step 6: Align the tubing and tighten the 5" x 7" steel brackets together with step plate. Attach with 4 - 3/4" x 8 1/2" bolts, with 8 washers, and 4 nuts. See next picture.