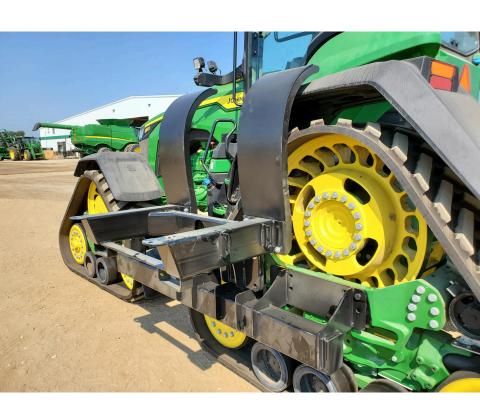

Step 7: Attach tank frame to these plates with 8 - 7/8" x 3" bolts, washers, and nuts. Bolt tanks to frame with 1/2" x 2 3/4" bolts, with washers and nuts.

Step 9: Mount 400 or 500 gallon tanks here. 600 gallon tanks will also be installed here with additional steps outlined in videos linked below (Note: videos are for demonstration and do not have sound)

600 gal bracket assembly video: https://youtu.be/CuXZ4bd9fXU

600 gal tank installation video: https://youtu.be/t4pqyYiT-Y0

Step 8: Attach step to bracket with 1/2" x 1 1/2" bolts, with locknuts. Step only goes on the door side of tractor.