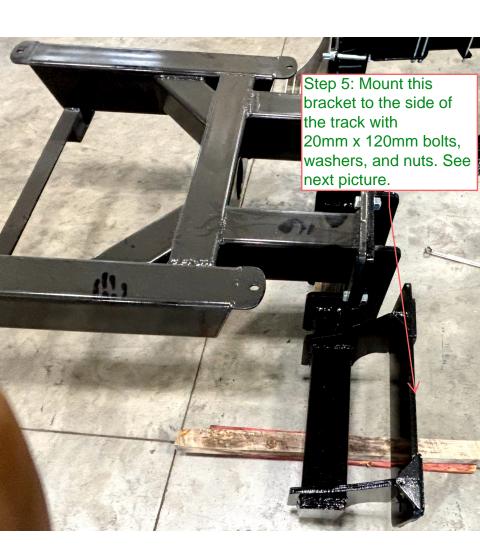

## **8RX Installation Instructions**

Step 6: Align the tubing and tighten the 5" x 7" steel brackets together with step plate. Attach with 4 - 3/4" x 8 1/2" bolts, with 8 washers, and 4 nuts. See next picture.