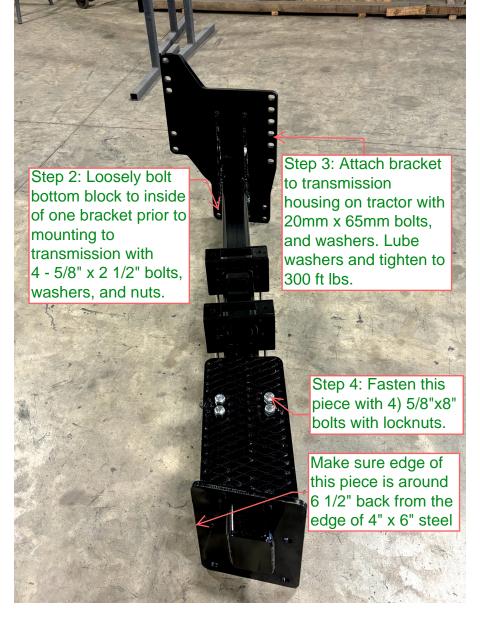

Step 7: Attach tank frame to these plates with 8 - 7/8" x 3" bolts, washers, and nuts. Bolt tanks to frame with 1/2" x 2 3/4" bolts, with washers and nuts.

Step 9: Mount 400 or 500 gallon tanks here. 600 gallon tanks will also be installed here with additional steps outlined in videos linked below (Note: videos are for demonstration and do not have sound)

600 gal bracket assembly video: https://youtu.be/CuXZ4bd9fXU

600 gal tank installation video: https://youtu.be/t4pqyYiT-Y0

Step 8: Attach step to bracket with 1/2" x 1 1/2" bolts, with locknuts. Step only goes on the door side of tractor.