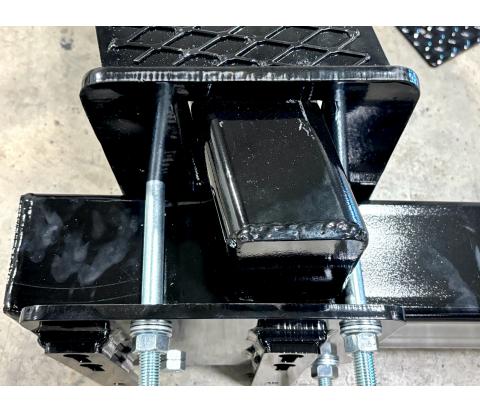

## **8RX Installation Instructions**

Step 6: Align the tubing and tighten the 5" x 7" steel brackets together with step plate. Attach with 4 - 3/4" x 8 1/2" bolts, with 8 washers, and 4 nuts. See next picture.